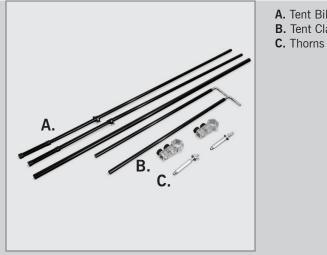

# **TENT BILLBOARD BASIC/PLUS**

## **ASSEMBLY HARDWARE**



- A. Tent Billboard Frame
- B. Tent Clamps



## ASSEMBLY FOR SINGLE BANNER STAND



### Note: ADDITIONAL PEOPLE MAY BE REQUIRED FOR ASSEMBLY.

### ASSEMBLY

- 1. Insert pole into the top pole sleeve of the banner.
- 2. Once the top pole is inserted, insert the side poles.

3. Unscrew the wing bolt from the thorn so it can attach to the clamp. Once the thorn is placed in the small hole on the clamp, tighten the wing bolt screw.

4. Tighten the clamp around the tent leg by turning the five-star nut on the clamp.

5. Place each end of the billboard frame over the thorns and gently put the frame on the thorn.

6. Now your tent billboard is ready!