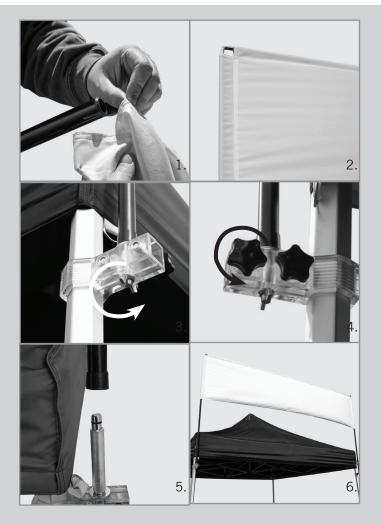

### ASSEMBLY

- 1. Insert pole into the top pole sleeve of the banner.
- 2. Once the top pole is inserted, insert the side poles.

3. Unscrew the wing bolt from the thorn so it can attach to the clamp. Once the thorn is placed in the small hole on the clamp, tighten the wing bolt screw.

4. Tighten the clamp around the tent leg by turning the five-star nut on the clamp.

5. Place each end of the billboard frame over the thorns and gently put the frame on the thorn.

6. Now your tent billboard is ready!