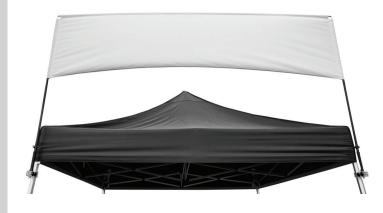

# **TENT BILLBOARD BASIC/PLUS**

## **ASSEMBLY HARDWARE**



- A. Tent Billboard Frame
- B. Tent Clamps



## ASSEMBLY FOR SINGLE BANNER STAND



### Note: ADDITIONAL PEOPLE MAY BE REQUIRED FOR ASSEMBLY.

### ASSEMBLY

- 1. Insert pole into the top pole sleeve of the banner.
- 2. Once the top pole is inserted, insert the side poles.

3. Unscrew the wing bolt from the thorn so it can attach to the clamp. Once the thorn is placed in the small hole on the clamp, tighten the wing bolt screw.

4. Tighten the clamp around the tent leg by turning the five-star nut on the clamp.

5. Place each end of the billboard frame over the thorns and gently put the frame on the thorn.

6. Now your tent billboard is ready!