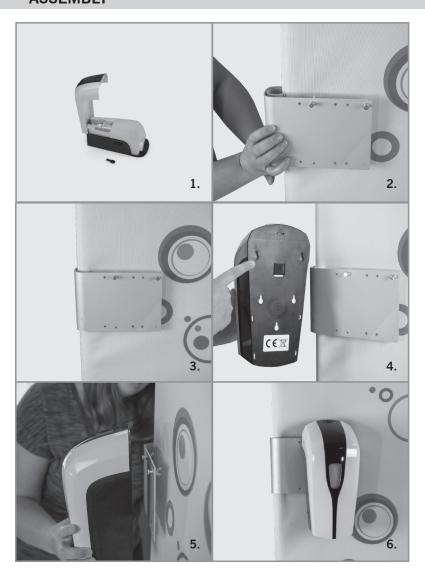

## **ASSEMBLY**

- 1. Slide the key into the top of the dispenser and gently pull the top of the dispenser down. Pull the sanitizer bottle out to fill. Once filled, close the dispenser.
- 2. Attach the metal clamp, over the print, to either the left or right side of the tension display.
- 3. Make sure the metal clamp is secure on the tension frame.
- 4. Locate the screw hanging holes on the back of the dispenser.
- 5. Line the screw hanging holes up with the screws on the metal clamp and attach the dispenser to the metal clamp.
- 6. The dispenser is now ready to use on the tension display.