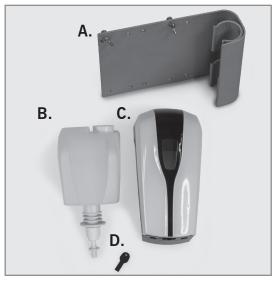

## **ASSEMBLY HARDWARE**

- A. Metal clamp
- B. Sanitizer bottle
- C. Dispenser
- D. Dispenser key