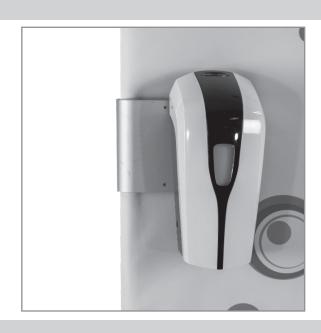

## **ASSEMBLY**

- 1. Slide the key into the top of the dispenser and gently pull the top of the dispenser down. Pull the sanitizer bottle out to fill. Once filled, close the dispenser.
- 2. Attach the metal clamp, over the print, to either the left or right side of the tension display.
- 3. Make sure the metal clamp is secure on the tension frame.
- 4. Locate the screw hanging holes on the back of the dispenser.
- 5. Line the screw hanging holes up with the screws on the metal clamp and attach the dispenser to the metal clamp.
- 6. The dispenser is now ready to use on the tension display.