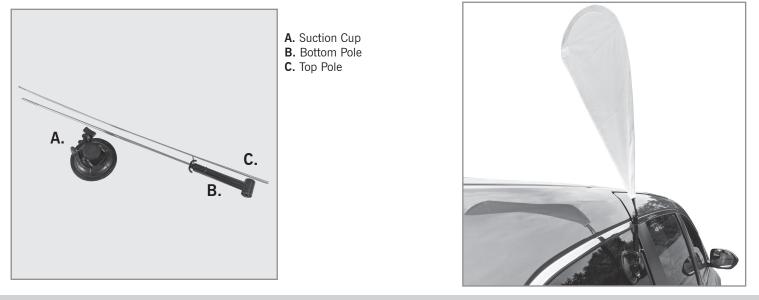

## **ASSEMBLY HARDWARE**

## ASSEMBLY

- 1. Unscrew the screw in the suction cup.
- **2.** Push the base of the bottom pole into the suction cup.

**3.** Once the pole is at the angle that is desired, place the screw back in to to secture the pole to the suction cup.