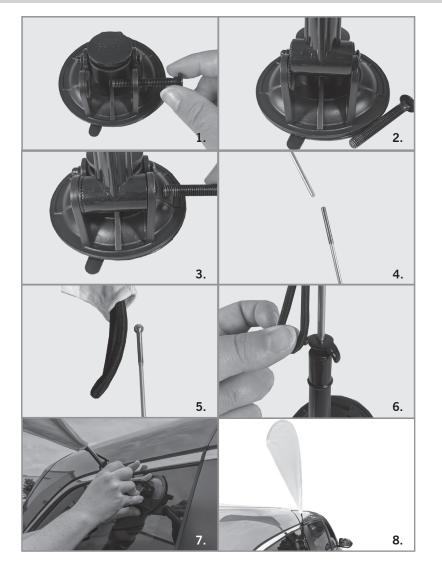

## ASSEMBLY

- 1. Unscrew the screw in the suction cup.
- **2.** Push the base of the bottom pole into the suction cup.

**3.** Once the pole is at the angle that is desired, place the screw back in to to secture the pole to the suction cup.

- **4.** Slip the top pole into the bottom pole.
- **5.** Insert the assembled pole set into the print's pole sleeve.

**6.** Pull the print all the way down the pole and connect the tab to the clamp, located at the bottom of the pole.

**7.** Once the feather flag is set up on the suction cup place it on your car.

**8.** The suction cup car feather flag is ready to be used.