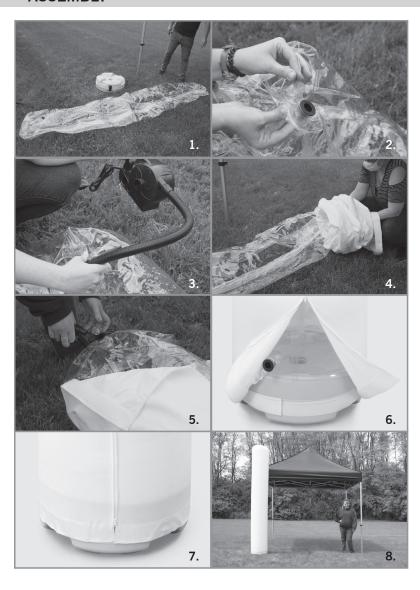

## **ASSEMBLY**

(We recommend at least 3 people to assembly the arches)

- 1. Lay out the inflatable core flat on the ground.
- 2. Find the valve so you can fill the core.
- **3.** It is easily filled with an electric pump that attaches to the pump.
- **4.** Fill the core halfway and then slip the inside-out print over the core.
- **5.** Finish filling up the core.
- **6.** Once the pillar is filled up, place it on the water base.
- **7.** Secure the hook-and-loop fastener at the bottom and pull the zipper down until it is closed.
- 8. Your pillar is now ready to be used.