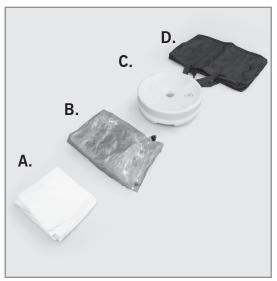

## **ASSEMBLY HARDWARE**

- **A.** Custom print
- **B.** Clear polyester inflatable core (flexible TPU)
- C. Water base
- **D.** Polyester carrying case