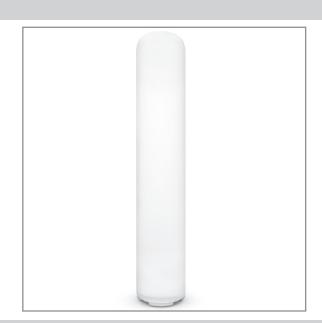

## **ASSEMBLY**

(We recommend at least 3 people to assembly the arches)

- 1. Lay out the inflatable core flat on the ground.
- 2. Find the valve so you can fill the core.
- **3.** It is easily filled with an electric pump that attaches to the pump.
- **4.** Fill the core halfway and then slip the inside-out print over the core.
- **5.** Finish filling up the core.
- **6.** Once the pillar is filled up, place it on the water base.
- **7.** Secure the hook-and-loop fastener at the bottom and pull the zipper down until it is closed.
- 8. Your pillar is now ready to be used.