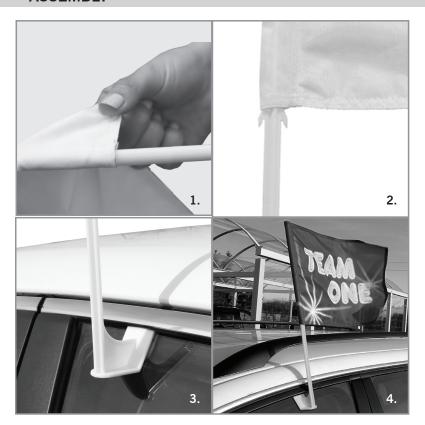

## **ASSEMBLY HARDWARE**

A. White PVC pole

## **ASSEMBLY**

- 1. Open the pole sleeve on the print and insert the pole.
- 2. Pull the flag all the way down the pole until it reaches the raised teeth.
- 3. Slightly open your car window and gently push the hardware onto the window. Once the car flag is secured to the window, close the window.
- 4. The economy car flag is now ready to use.