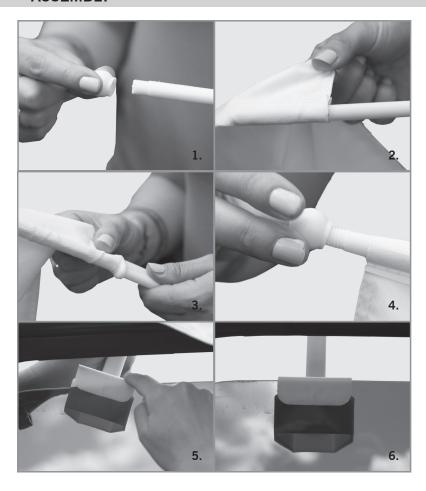

## **ASSEMBLY**

- 1. Twist the cap off the pole.
- 2. Open the pole sleeve and begin to insert the pole.
- 3. Pull the flag all the way down the pole. Raised teeth will help keep the flag in place.
- 4. Once the flag is in place, twist the cap back on the pole.
- 5. Slightly open your window and gently push the hardware onto the window.
- 6. Once secure, the hardware will be flush with the window. You can now roll the window all the way up.