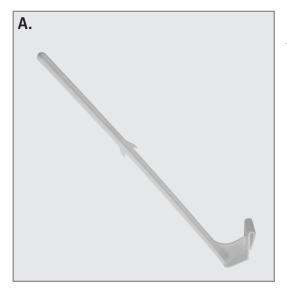

## **ASSEMBLY HARDWARE**



**A.** White PVC pole with screw cap



## **ASSEMBLY**



- 1. Twist the cap off the pole.
- 2. Open the pole sleeve and begin to insert the pole.
- 3. Pull the flag all the way down the pole. Raised teeth will help keep the flag in place.
- 4. Once the flag is in place, twist the cap back on the pole.
- 5. Slightly open your window and gently push the hardware onto the window.
- 6. Once secure, the hardware will be flush with the window. You can now roll the window all the way up.

## **ASSEMBLY HARDWARE**



A. White PVC pole



## **ASSEMBLY**



- 1. Open the pole sleeve on the print and insert the pole.
- 2. Pull the flag all the way down the pole until it reaches the raised teeth.
- 3. Slightly open your car window and gently push the hardware onto the window. Once the car flag is secured to the window, close the window.
- 4. The economy car flag is now ready to use.