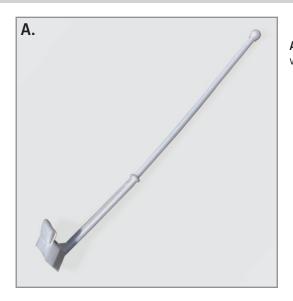

## **ASSEMBLY HARDWARE**



**A.** White PVC pole with screw cap



## **ASSEMBLY**



- 1. Twist the cap off the pole.
- 2. Open the pole sleeve and begin to insert the pole.
- 3. Pull the flag all the way down the pole. Raised teeth will help keep the flag in place.
- 4. Once the flag is in place, twist the cap back on the pole.
- 5. Slightly open your window and gently push the hardware onto the window.
- 6. Once secure, the hardware will be flush with the window. You can now roll the window all the way up.

## **ASSEMBLY HARDWARE**



A. White PVC pole



## **ASSEMBLY**



- 1. Open the pole sleeve on the print and insert the pole.
- 2. Pull the flag all the way down the pole until it reaches the raised teeth.
- 3. Slightly open your car window and gently push the hardware onto the window. Once the car flag is