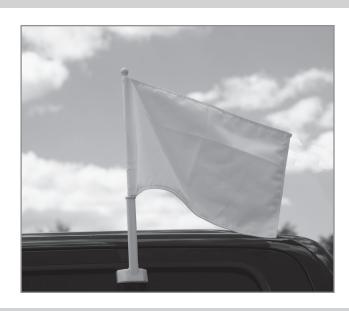

## **ASSEMBLY**

- 1. Twist the cap off the pole.
- 2. Open the pole sleeve and begin to insert the pole.
- 3. Pull the flag all the way down the pole. Raised teeth will help keep the flag in place.
- 4. Once the flag is in place, twist the cap back on the pole.
- 5. Slightly open your window and gently push the hardware onto the window.
- 6. Once secure, the hardware will be flush with the window. You can now roll the window all the way up.