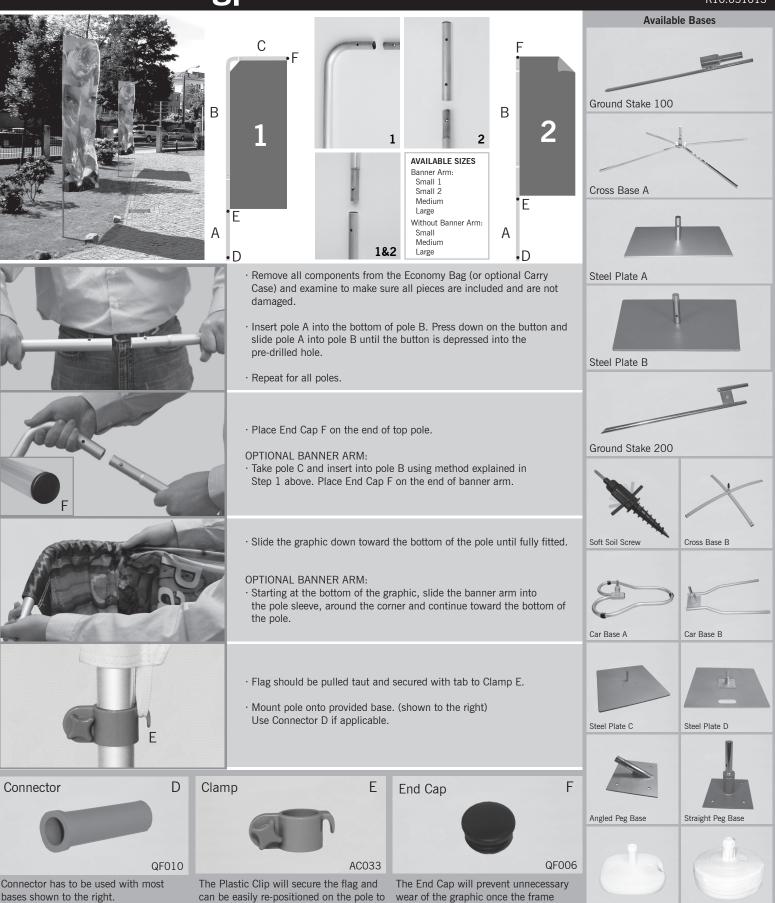

system is assembled.

adjust for different flag sizes.

Plastic Base B

Plastic Base A

R10.051013