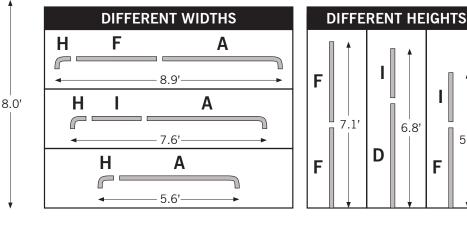

## ASSEMBLY HARDWARE

ASSEMBLY

- 1. Assemble the side support poles for the Snap-&-Click Backdrop first. The poles being assembled will vary depending on the height of the display chosen:
  - $\boldsymbol{8.0'}$  Connect bottom pole  $\boldsymbol{D}$  to top pole  $\boldsymbol{F}$
  - 7.1' Connect bottom pole F to top pole F
  - 6.8' Connect bottom pole D to top pole I
  - 5.8' Connect bottom pole F to top pole I

## REPEAT THIS STEP WITH THE SECOND SIDE SUPPORT POLE.

- 2. Attach angled pole **H** to the top of one of the assembled side support poles. The second side support pole, attach angled pole **A** to the top.
- 3. To complete the pole assembly, connect the top poles together. The poles being assembled will vary depending on the width of the display chosen:
  - 9.8' Connect the 2 attached angled poles to top pole D
  - 8.9' Connect the 2 attached angled poles to top pole F
  - 7.6' Connect the 2 attached angled poles to top pole I
  - 5.6' Connect the 2 attached angled poles together (Pole H & Pole A)