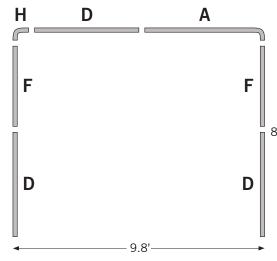

## Snap-&-Click Backdrop

5.8'

## REPEAT THIS STEP WITH THE SECOND SIDE SUPPORT POLE.

- 2. Attach angled pole **H** to the top of one of the assembled side support poles. The second side support pole, attach angled pole **A** to the top.
- 3. To complete the pole assembly, connect the top poles together. The poles being assembled will vary depending on the width of the display chosen:
  - 9.8' Connect the 2 attached angled poles to top pole D
  - 8.9' Connect the 2 attached angled poles to top pole F
  - 7.6' Connect the 2 attached angled poles to top pole I
  - 5.6' Connect the 2 attached angled poles together (Pole H & Pole A)

CUSTOM WIDTH – If custom, connect the attached angled poles to top pole(s) labeled "TOP"

- 4. Install the print by sliding the pole sleeve of the print onto the bottom of the pole assembly. Continue to slide the print around the angled poles and down to the other side. Make sure the print is even on the whole pole assembly and pull the print downwards on the frame until taut.
- 5. Attach the whole assembly to selected base option.