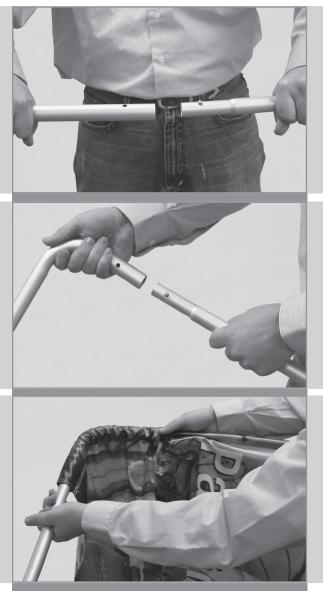

To connect the poles together, press down the button on the tapered end of the bottom most pole and slide into the bottom of the top most pole. Make sure the button clicks into the pre-drilled hole on the bottom of the top most pole.

## REPEAT THIS STEP WITH THE SECOND SIDE SUPPORT POLE.

- 2. Attach angled pole **H** to the top of one of the assembled side support poles. The second side support pole, attach angled pole **A** to the top.
- 3. To complete the pole assembly, connect the top poles together. The poles being assembled will vary depending on the width of the display chosen:
  - 9.8' Connect the 2 attached angled poles to top pole D
  - 8.9' Connect the 2 attached angled poles to top pole F
  - 7.6' Connect the 2 attached angled poles to top pole I
  - 5.6' Connect the 2 attached angled poles together (Pole H & Pole A)

CUSTOM WIDTH – If custom, connect the attached angled poles to top pole(s) labeled "TOP"

- 4. Install the print by sliding the pole sleeve of the print onto the bottom of the pole assembly. Continue to slide the print around the angled poles and down to the other side. Make sure the print is even on the whole pole assembly and pull the print downwards on the frame until taut.
- 5. Attach the whole assembly to selected base option.