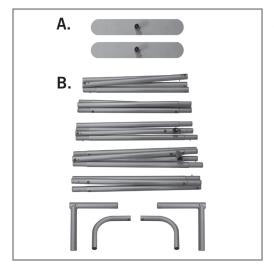

## **ASSEMBLY HARDWARE**

- A. Support Feet
- **B.** Frame Poles

## **ASSEMBLY**

- 1. Each piece of the aluminum frame will have sticker(s) with numbers to indicate which pieces connect together. To assemble the frame, connect together the Frame Poles (B) with matching stickers. Ensure that the poles snap into place. When fully connected, you will feel or hear a click.
- **2.** Attach Support Feet (A) to the appropriate poles of the frame and then snap them into place.
- **3.** Lower the front of the frame toward the ground. Place the print onto the frame. The opening of the print should go over the top frame poles. Slide the print over the frame.
- **4.** Stand the frame upright. Finish pulling the print down over the frame.