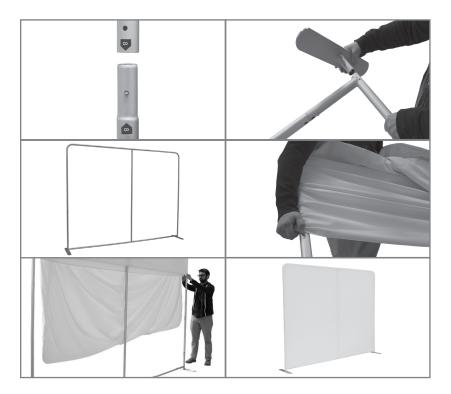

## **ASSEMBLY**

- 1. Each piece of the aluminum frame will have sticker(s) with numbers to indicate which pieces connect together. To assemble the frame, connect together the Frame Poles (B) with matching stickers. Ensure that the poles snap into place. When fully connected, you will feel or hear a click.
- **2.** Attach Support Feet (A) to the appropriate poles of the frame and then snap them into place.
- **3.** Lower the front of the frame toward the ground. Place the print onto the frame. The opening of the print should go over the top frame poles. Slide the print over the frame.
- **4.** Stand the frame upright. Finish pulling the print down over the frame.